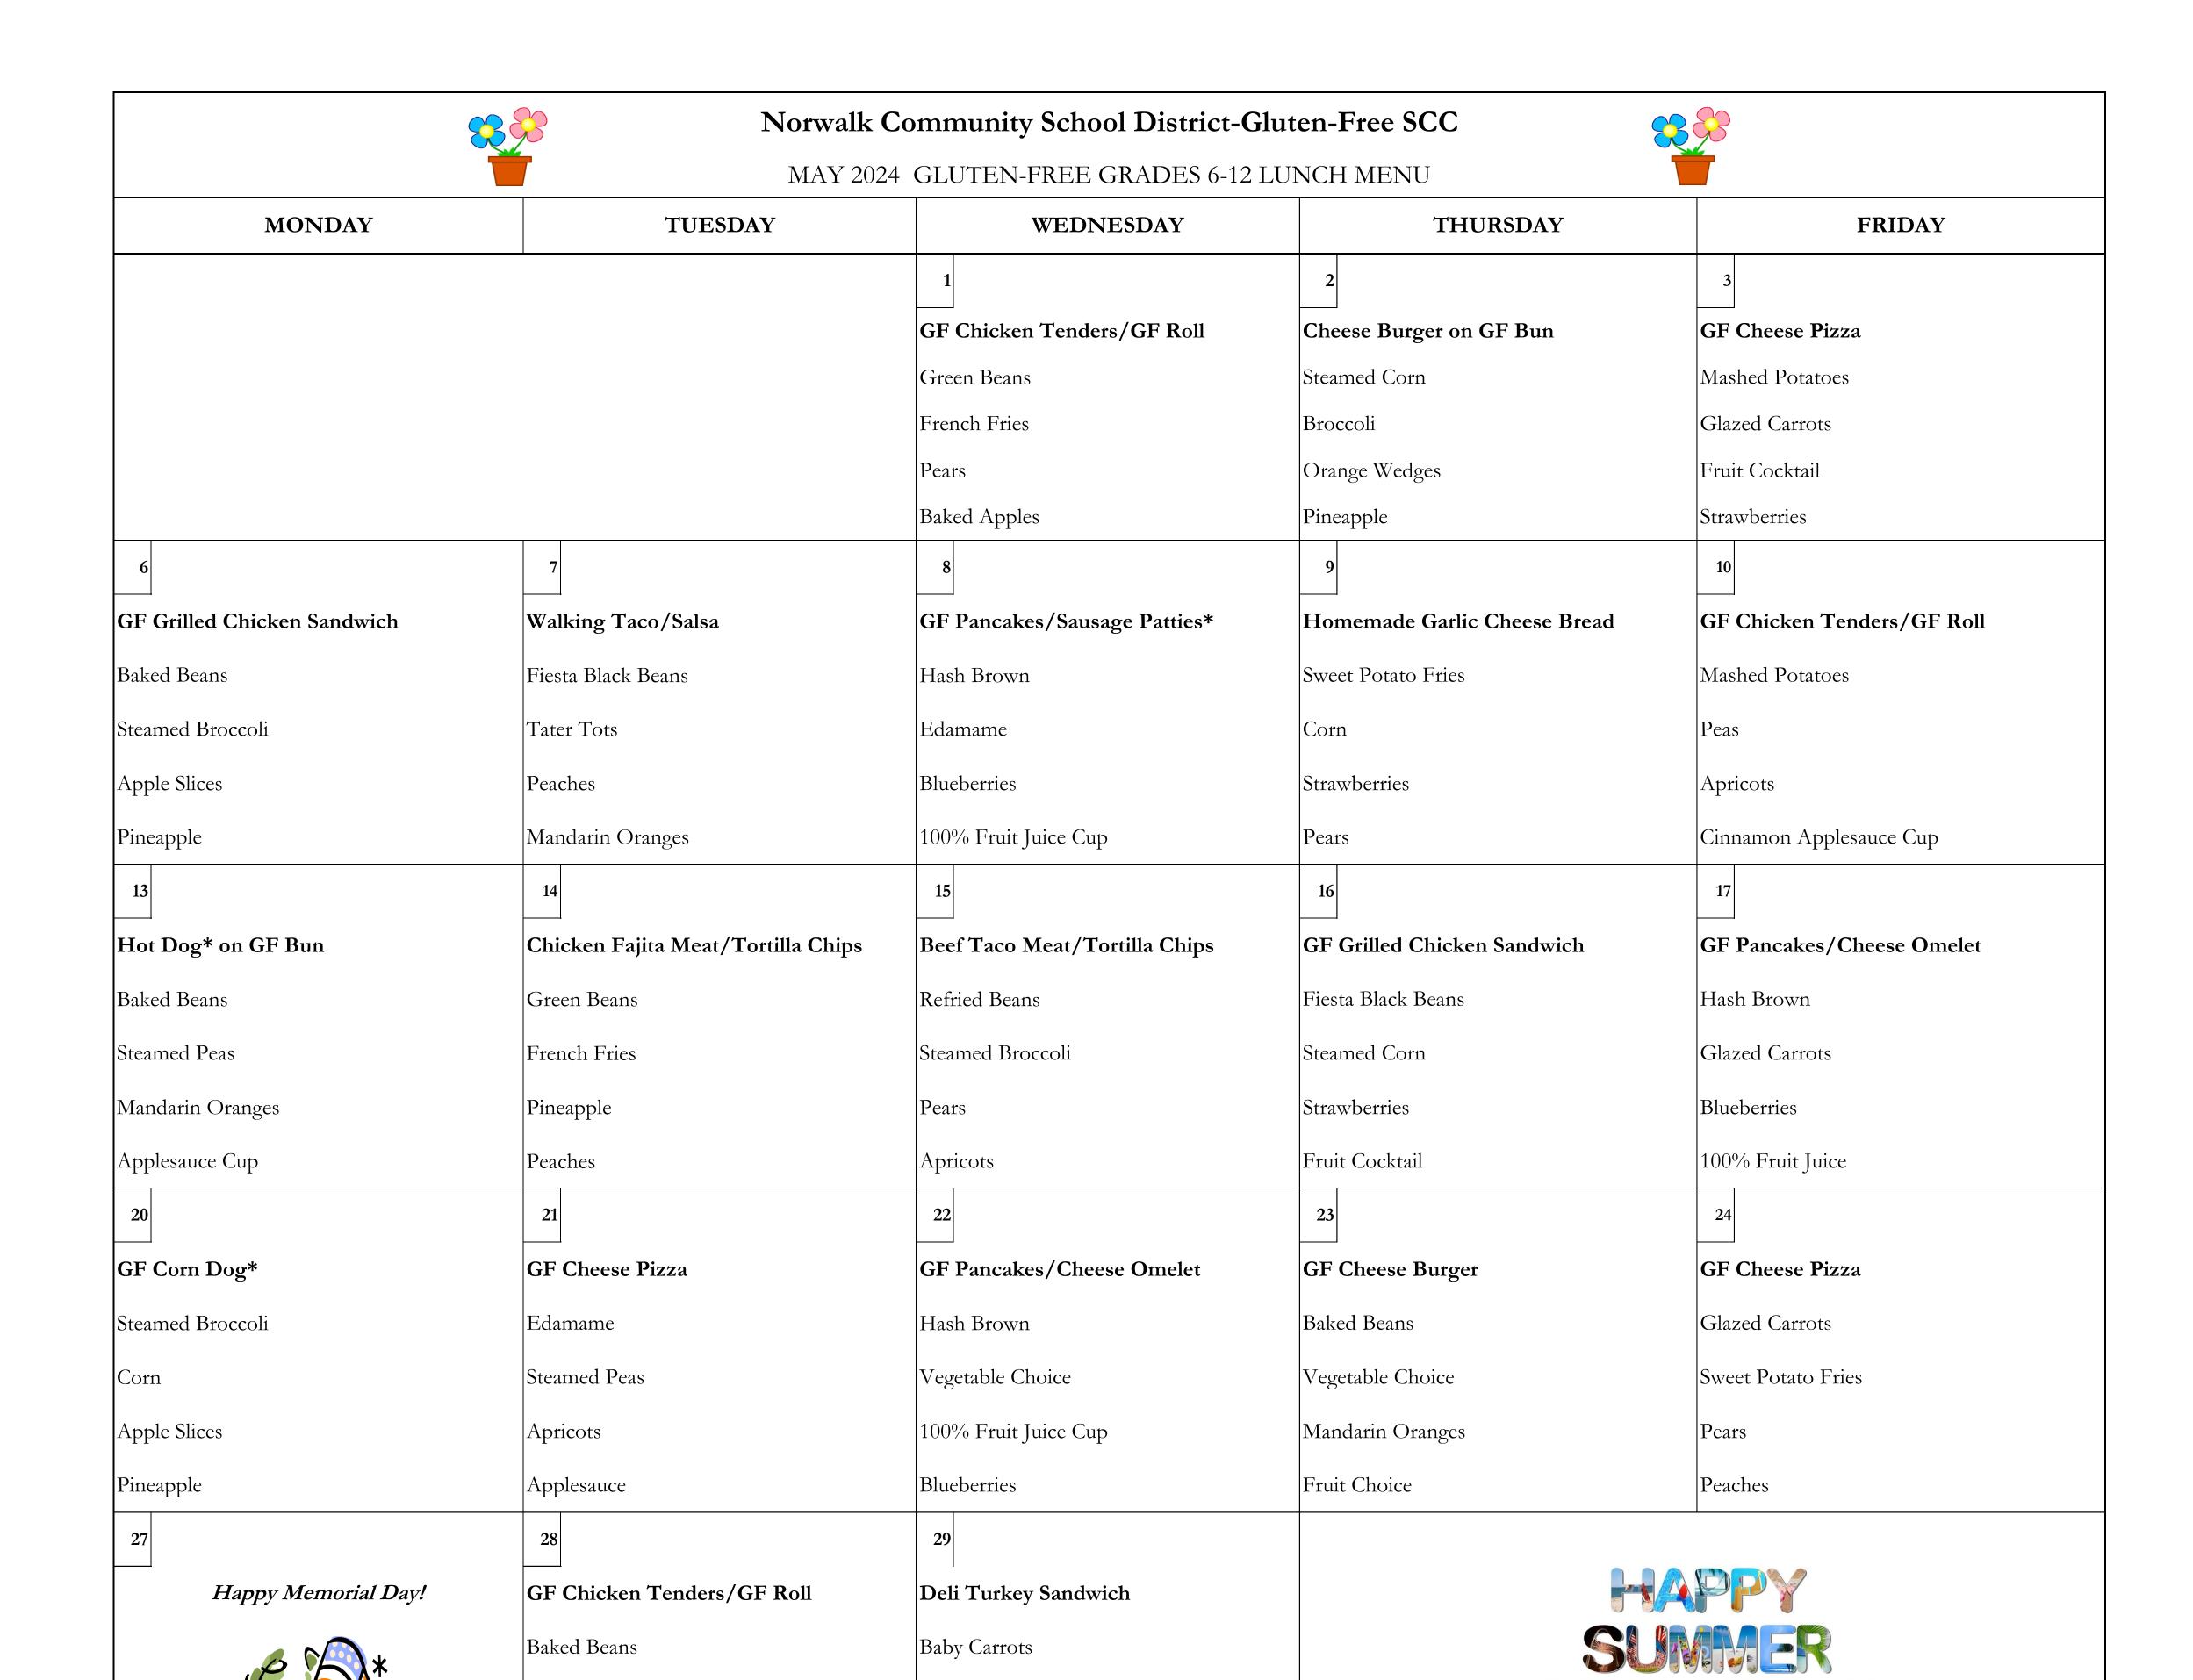

Nutritional information, including common food allergens can be found at norwalkschools.nutrislice.com. Unexpected supply chain issues, may result in sudden menu changes. Nutri-Slice will have the most up to date information and we will do our best to update menu changes there before the start of the school day.

\* Entrée May Contain Pork Only Whole Grain-Rich Products Are Served A Variety of Condiments Are Offered Daily USDA is an equal opportunity provider. Menu is subject to change without notice.

Celery Sticks

Craisins

Applesauce Cup

Vegetable Choice

Mandarin Oranges

Fruit Choice

GF Cereal is offered daily as a breakfast option. A Variety of Milk is Offered Daily

All meals include a choice of fruit & vegetable sides, as well as a carton of milk.